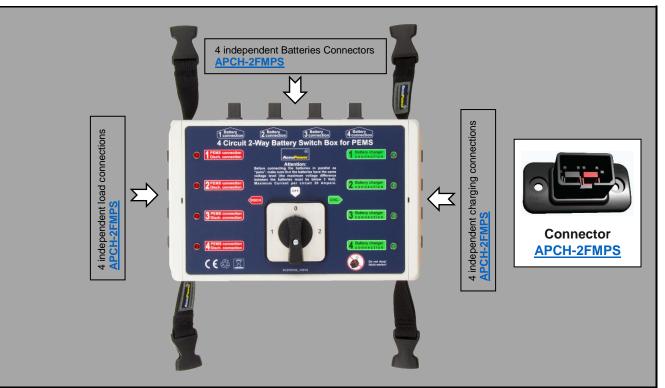

## AP-4C2WBSB

Three steps Switch Box of 4 independent input connectors for batteries charging or discharging each up to 30 A max.

- 1. Stage (DISCH.): the 4 batteries are switched to 4 independent load connections.
- 2. Stage (OFF): the 4 batteries are set to zero (neutral position)
- 3. Stage (CHG.): the 4 batteries are switched to 4 independent charging connections.

4 Circuit 2-Way Battery Switch Box switched with only one main switch for PEMS

Advantages:

- Fast switching, without replugging the cables
- Switched with only one main switch
- For high current application up to 30Amp. each circuit
- LEDs indicate the switching state for each circuit separately
- Designed with fastening straps on all four corners.