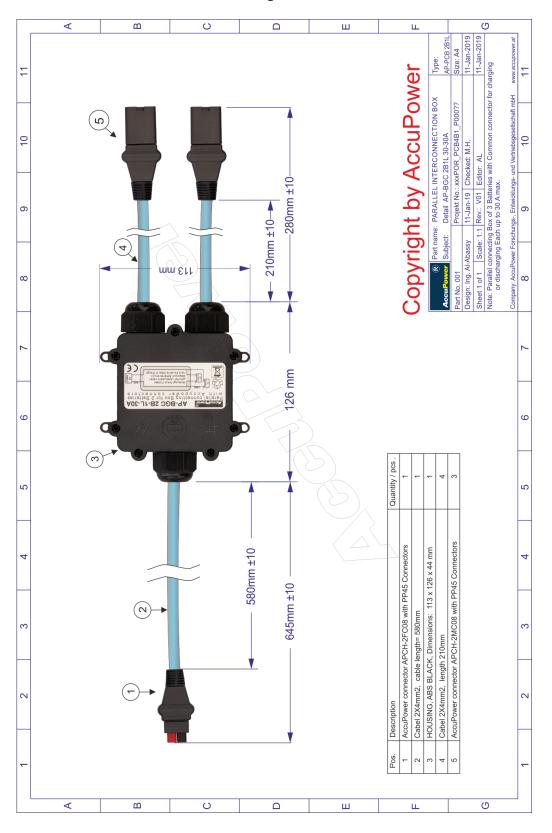

# AP-PCB 2B-1L 30-30A

Parallel connecting Box of two Batteries with Common connector for charging or discharging Each battery up to 30 A max.

#### PARALLEL INTERCONNECTION BOX

This Interconnection box facilitates parallel connections of 1- 2 Batteries to charger or to devices.

'Multi' Battery common connections, with parallel connections between 1-2 Batteries (each up to 30 A max.) with common connector for charging or discharging (up to 30 A max). Housing Dimensions: 106 x 126 x 44mm

### Housing properties:

Colour: Black.

Ambient Temperature: T85°C

International Protection class: IP 66 (Waterproof and Dust-proof).

Housing material: Polypropylene (94-V2 grade PP) UL 94 V2 (material suitable for outdoor use), combined with great mechanical properties of PC such as impact resistance and heat