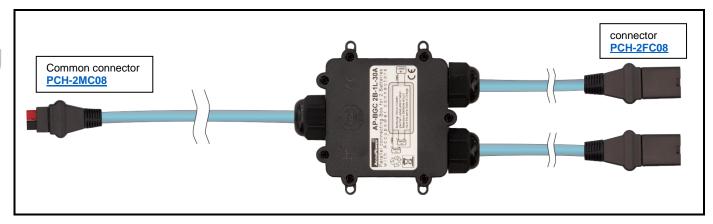

# AP-PCB 2B-1L 30-30A

Parallel connecting Box of two Batteries with Common connector for charging or discharging Each battery up to 30 A max.

#### PARALLEL INTERCONNECTION BOX

This Interconnection box facilitates parallel connections of 1- 2 Batteries to charger or to devices.

'Multi' Battery common connections, with parallel connections between 1-2 Batteries (each up to 30 A max.) with common connector for charging or discharging (up to 30 A max). Housing Dimensions: 106 x 126 x 44mm

## Product image with details