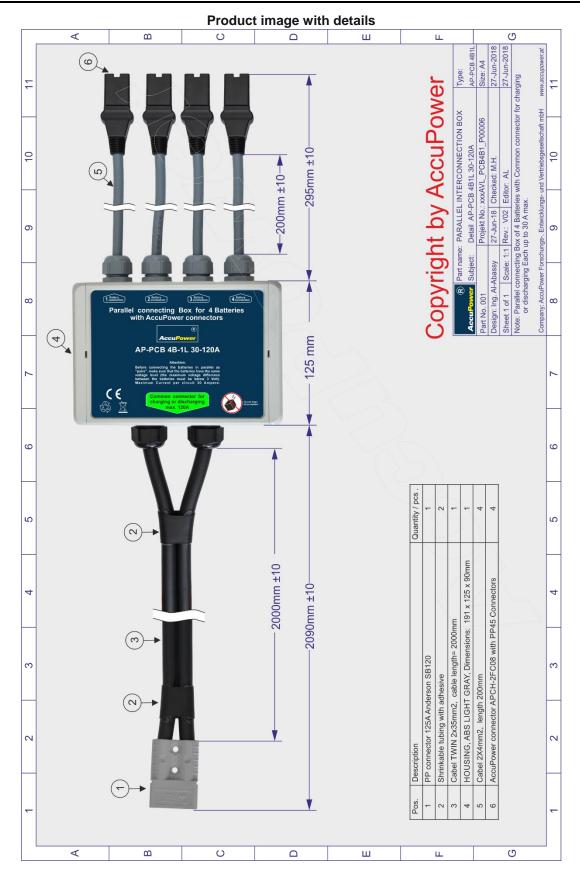

## AP-PCB 4B-1L 30-120A

Parallel connecting Box of 4 Batteries with Common connector for charging or discharging Each up to 30 A max.

## PARALLEL INTERCONNECTION BOX

This Interconnection box facilitates parallel connections of 1- 4 Batteries to charger or to devices.

'Multi' Battery common connections, with parallel connections between 1-4 Batteries (each up to 30 A max.) with common connector for charging or discharging (up to 120 A max). Housing Dimensions: 191 x 125 x 90mm

## **Housing properties:**

Colour: light grey, similar to RAL 7035.

Protection class: IP 66.

Housing material: PC / ABS (polycarbonate / acrylonitrile butadiene styrene) is a blend of PC and ABS, UL 94 V0 (material suitable for outdoor use, f1 listing according to UL 746C), combined with great mechanical properties of PC such as impact resistance and heat resistance. Compliant with RoHS