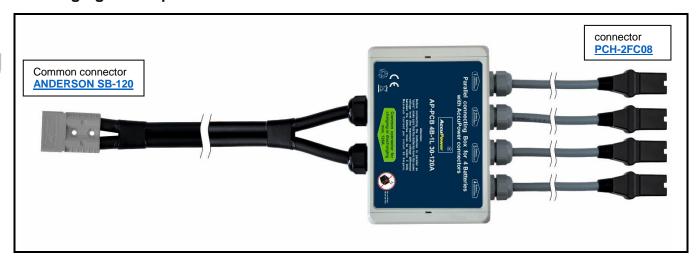

## AP-PCB 4B-1L 30-120A

Parallel connecting Box of 4 Batteries with Common connector for charging or discharging Each up to 30 A max.

## PARALLEL INTERCONNECTION BOX

This Interconnection box facilitates parallel connections of 1- 4 Batteries to charger or to devices.

'Multi' Battery common connections, with parallel connections between 1-4 Batteries (each up to 30 A max.) with common connector for charging or discharging (up to 120 A max). Housing Dimensions: 191 x 125 x 90mm