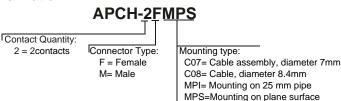

r Mounting on plane surface.

Contents: 4 pcs. plastic parts, 2 fixing screws, without Powerpole® connector, unassembled.

Materials: PC / ABS (polycarbonate / acrylonitrile butadiene styrene) is a blend of PC and ABS, combined with great mechanical properties of PC such as impact resistance and heat resistance. Compliant with RoHS

- High impact strength at low temperatures
- Heat resistance
- · High strength
- · Low shrinkage and high dimensional stability







APCH-2F07

# Physical

plastic parts:

Material: PC / ABS (polycarbonate / acrylonitrile butadiene styrene)

**Flammability:** UL 94V-0 **Colour:** Dark Grey

Screw: (2) M4-8 Screws with countersunk Steel hardness with galvanic coatings



#### **Environmental**

Temperature Rating: -25°C to +85°C

### **Ordering Information**