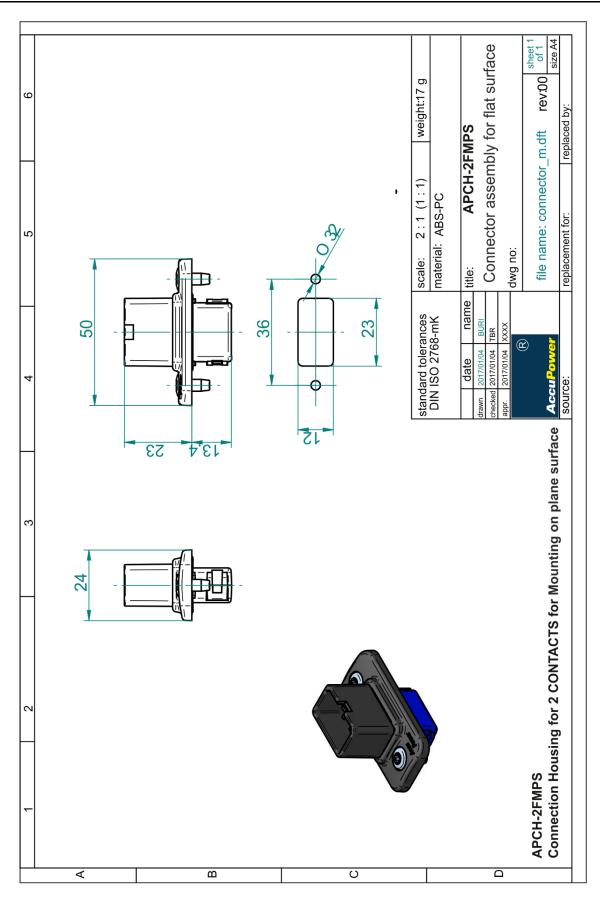

## Connection Housing for 2 CONTACTS for Mounting on plane surface: APCH-2FMPS

### **HOUSING for 2 CONTACTS**

With high mechanical strength and cable strain relief.

Suitable for 2 pcs. Powerpole® connectors PP 15/30/45. Ideal for Mounting on plane surface.

Contents: 4 pcs. plastic parts, 2 fixing screws, without Powerpole® connector, unassembled.