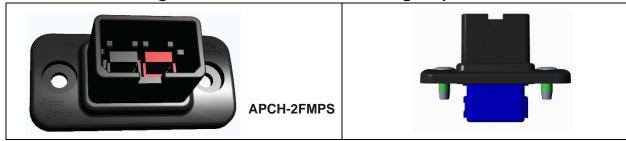

## Connection Housing for 2 CONTACTS for Mounting on plane surface: APCH-2FMPS

### **HOUSING for 2 CONTACTS**

With high mechanical strength and cable strain relief.

Suitable for 2 pcs. Powerpole® connectors PP 15/30/45. Ideal for Mounting on plane surface.

Contents: 4 pcs. plastic parts, 2 fixing screws, without Powerpole® connector, unassembled.