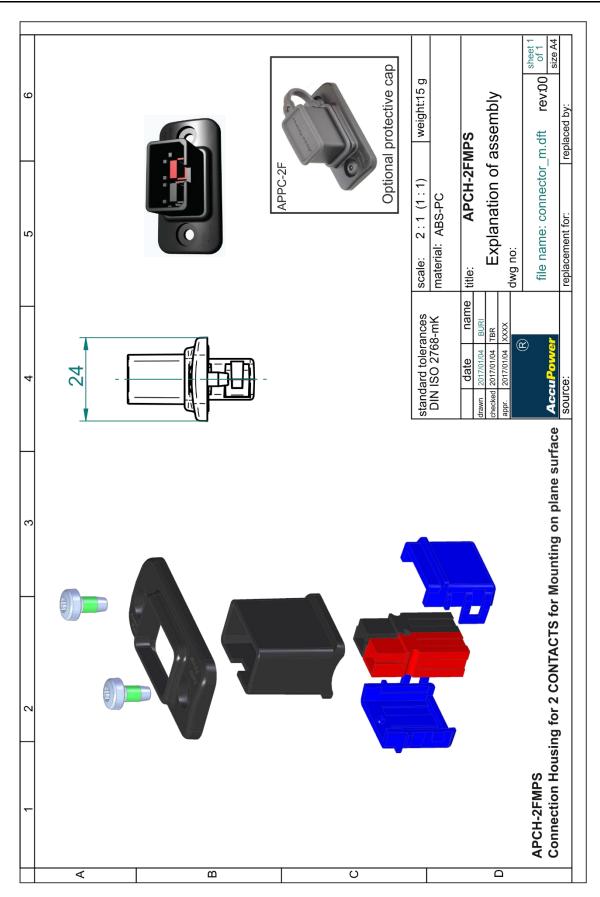

## Connection Housing for 2 CONTACTS for Mounting on plane surface: APCH-2FMPS

### **HOUSING for 2 CONTACTS**

With high mechanical strength and cable strain relief.

Suitable for 2 pcs. Powerpole® connectors PP 15/30/45. Ideal for Mounting on plane surface.

Contents: 4 pcs. plastic parts, 2 fixing screws, without Powerpole® connector, unassembled.