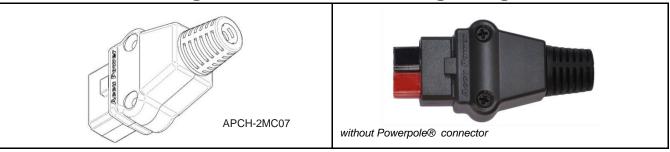

# Connection Housing for 2 CONTACTS with guiding APCH-2MC07

# **HOUSING for 2 CONTACTS**

With high mechanical strength and cable strain relief.

Suitable for 2 pcs. Powerpole® connectors PP 15/30/45 and for different configurations:

Ideal for cable mounting

Contents: 2 plastic shells, 2 fixing screws and 1 Cable gland grommet, without Powerpole® connector, unassembled.