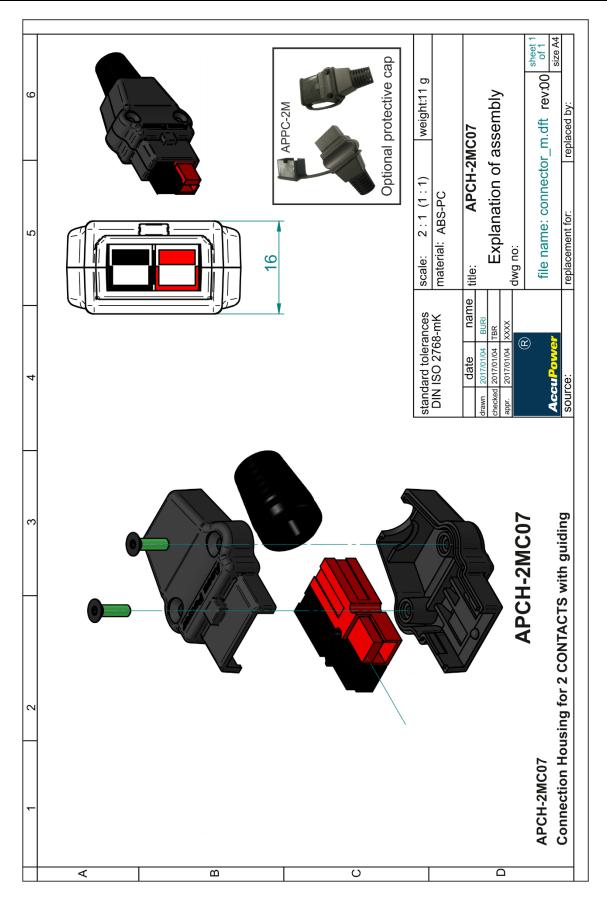

# Connection Housing for 2 CONTACTS with guiding APCH-2MC07

# **HOUSING for 2 CONTACTS**

With high mechanical strength and cable strain relief.

Suitable for 2 pcs. Powerpole® connectors PP 15/30/45 and for different configurations:

Ideal for cable mounting

Contents: 2 plastic shells, 2 fixing screws and 1 Cable gland grommet, without Powerpole® connector, unassembled.