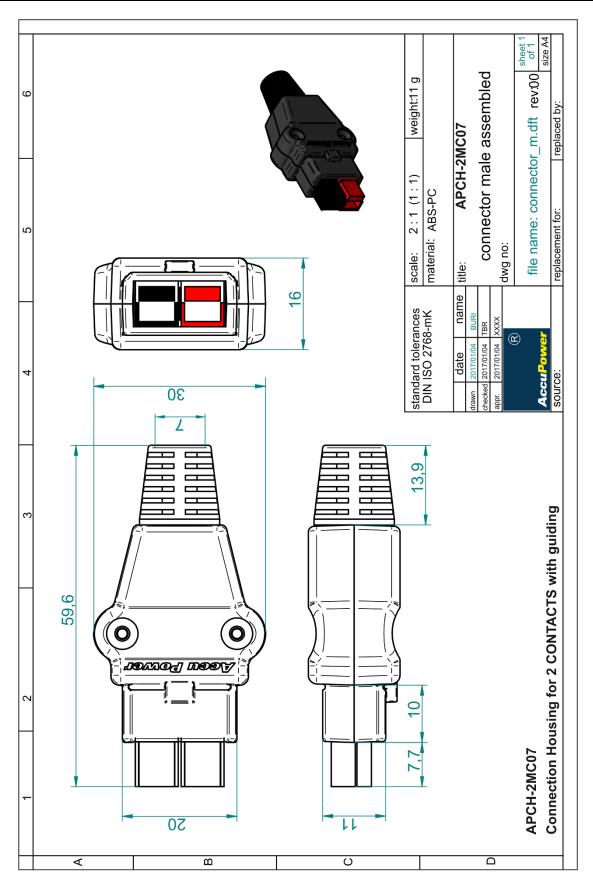

# Connection Housing for 2 CONTACTS with guiding APCH-2MC07

# **HOUSING for 2 CONTACTS**

With high mechanical strength and cable strain relief.

Suitable for 2 pcs. Powerpole® connectors PP 15/30/45 and for different configurations:

Ideal for cable mounting

Contents: 2 plastic shells, 2 fixing screws and 1 Cable gland grommet, without Powerpole® connector, unassembled.

### **Physical**

Shell:

Material: PC / ABS (polycarbonate / acrylonitrile butadiene styrene)

Flammability: UL 94V-0
Colour: Dark Grey
Cable gland: Rubber

Screw: (2) M2.5-10 Screws with countersunk Steel hardness with galvanic coatings