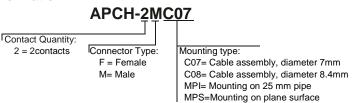

ntents: 2 plastic shells, 2 fixing screws and 1 Cable gland grommet, without Powerpole® connector, unassembled.

Materials: PC / ABS (polycarbonate / acrylonitrile butadiene styrene) is a blend of PC and ABS, combined with great mechanical properties of PC such as impact resistance and heat resistance. Compliant with RoHS

- High impact strength at low temperatures
- Heat resistance
- High strength
- Low shrinkage and high dimensional stability

# APCH-2FC07 APCH-2MC07

### **Physical**

Shell:

Material: PC / ABS (polycarbonate / acrylonitrile butadiene styrene)

Flammability: UL 94V-0
Colour: Dark Grey
Cable gland: Rubber

Screw: (2) M2.5-10 Screws with countersunk Steel hardness with galvanic coatings

**Environmental** 

Temperature Rating: -25°C to +85°C

## **Ordering Information**