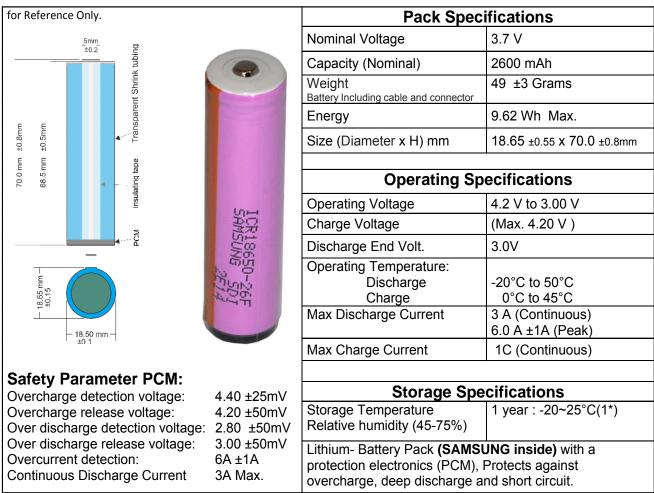

# Pack Type: ICR18650-26\_1PCB

## Specifications Lithium Ion Rechargeable Samsung ICR18650-26F PCB Protected

Note (1): If the cell is kept as ex-factory status (50% of charge), the capacity recovery rate is more than 80%.

### Standard charging method

0.5C CC (constant current) charge to 4.2V, then CV (constant voltage 4.2V) charge till charge current decline to  $\leq$  0.02C