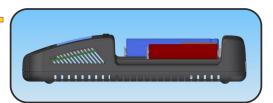

ded with delivery:                                                                                                   |
|-------------------------------------------------------------------------------------------------------------------------------------------------------------------------------------|---------------------------------------------------------------------------------------------------------------------------|
| <ul> <li>Capacity Indicator: Ah</li> <li>Charge current Indicator: mA</li> <li>Voltage Indicator: V</li> <li>Charging time Indicator: h</li> <li>Internal Resistance: mR</li> </ul> | <ul> <li>Charger IQ328+</li> <li>Power supply: AC Input: 100-240V;<br/>DC Output: 12V /2A</li> <li>User Manual</li> </ul> |

## Smart Battery Charger compact and extremely flat Design







## Technical details:

Input Voltage: for AC/DC adapter: 100-240 VAC Charging current: 300, 500, 700, 1000mA for 1-4 (changeable) For more information: <u>www.b2b.accupower.at</u>



-i-lon

VIMH

NiCd