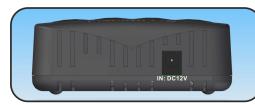

| LCD Display indication:                                                                                                                                                             | Included with delivery:                                                                                                   |
|-------------------------------------------------------------------------------------------------------------------------------------------------------------------------------------|---------------------------------------------------------------------------------------------------------------------------|
| <ul> <li>Capacity Indicator: Ah</li> <li>Charge current Indicator: mA</li> <li>Voltage Indicator: V</li> <li>Charging time Indicator: h</li> <li>Internal Resistance: mR</li> </ul> | <ul> <li>Charger IQ328+</li> <li>Power supply: AC Input: 100-240V;<br/>DC Output: 12V /2A</li> <li>User Manual</li> </ul> |