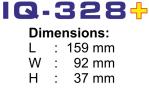

## Technical details:

Input Voltage: for AC/DC adapter: 100-240 VAC Charging current: 300, 500, 700, 1000mA for 1-4 (changeable) For more information: <u>www.b2b.accupower.at</u>

-i-lon

VIMH

NiCd