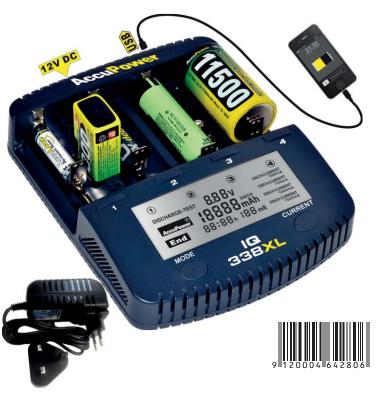

# Universal fast charger and Battery Analyzer for Li-Ion / NiCd / NiMH

## **Functions:**

- Six Buttons "easy to use" function (easy handling).
- LCD display live view with backlight: Shows the charge status charged capacity, discharged capacity, voltage, charge current, discharge current, operating time and internal resistance for each charging slot specially.
- Adjustable charging current: 500, 700, 1000, 1500mA for 1-4 batteries.
- Single slot-monitored, each channel independently adjustable.
- Microprocessor controlled: Automatic detection of different chemical systems (between Li-Ion and NiCd / NiMH) and clear differentiation of charging algorithm.
- Overheating protection: temperature sensors to prevent overheating and overcharging, the battery safety.
- USB charging socket: 5V / 1000mA.

#### Suitable for the most common cell sizes:

Lithium ion 3.6V - 3.7V and NiCd, NiMH 1.2V round cells - batteries

33700, 26650, 26700, 22650, 18700, 18650, Li-lon:

17670, 18490, 18500, 17500, 17355, 16340 (RCR123), 14500, 10440

NiMH / NiCD: AA / Micro, AA / Mignon, C / Baby, D/ Mono, A, Sub-C, 9V

## LCD Display indication:

Capacity Indicator: Ah up to 20.000mAh

Charge current Indicator: mA Voltage Indicator: Charging time Indicator: h

Internal Resistance: mR

## Included with delivery:

Charger IQ-338XL

Power supply: AC Input: 100-240V;

DC Output: 12V /3.5A

**User Manual** 