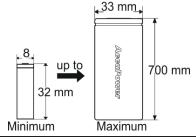

#### Suitable for the most common cell sizes:

Lithium ion 3.6V - 3.7V and NiCd, NiMH 1.2V round cells - batteries

33700, 26650, 26700, 22650, 18700, 18650, Li-lon:

17670, 18490, 18500, 17500, 17355, 16340 (RCR123), 14500, 10440