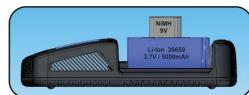

#### Suitable for the most common cell sizes:

Lithium ion 3.6V - 3.7V and NiCd, NiMH 1.2V round cells - batteries

33700, 26650, 26700, 22650, 18700, 18650, Li-lon:

17670, 18490, 18500, 17500, 17355, 16340 (RCR123), 14500, 10440

NiMH / NiCD: AA / Micro, AA / Mignon, C / Baby, D/ Mono, A, Sub-C, 9V